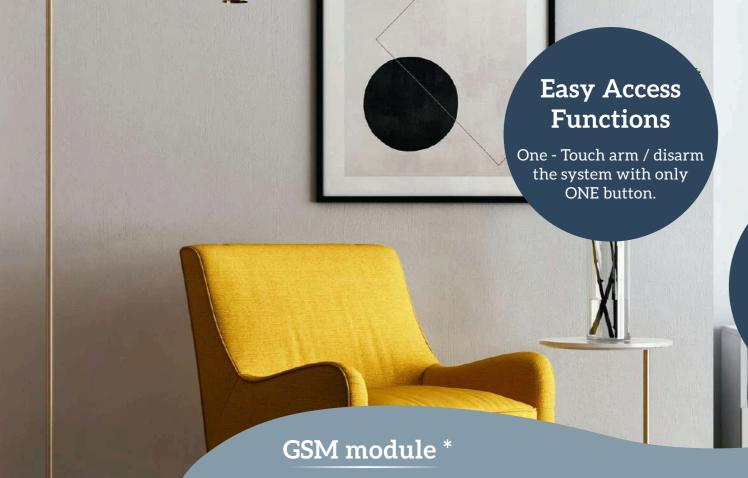

Wired & wireless module

Ezy dual LCD display

Auto ID detection

AC power fail supervision

Phone line supervision

**Automation Control** 

O ## Q #= M