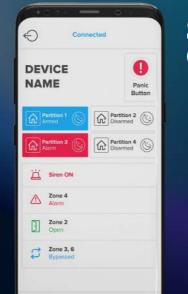

### Security Control

## **BLUGUARD P2P**\*

#### ONE APP FOR ALL YOUR **SECURITY NEEDS**

Bluguard P2P is an app that allows user to connect and control your Bluguard security alarm system with your smartphone from anywhere. With P2P, you can receive real-time notifications, arming your system or even turn on the lights!

**New Interface** New user-friendly interface

**Enhanced Security** Login required to view event log

**Connect Camera** 

Connect, control, access & view your camera right on your phone,

**Smart Home Ready** Control your smart devices & design your own automation