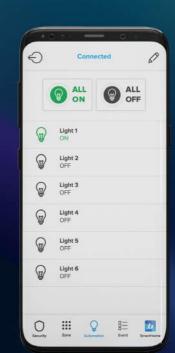

#### ONE APP FOR ALL YOUR **SECURITY NEEDS**

Bluguard P2P is an app that allows user to connect and control your Bluguard security alarm system with your smartphone from anywhere. With P2P, you can receive real-time notifications, arming your system or even turn on the lights!

**New Interface** New user-friendly interface

**Enhanced Security** Login required to view event log

**Connect Camera** 

Connect, control, access & view your camera right on your phone,

**Smart Home Ready** Control your smart devices & design your own automation