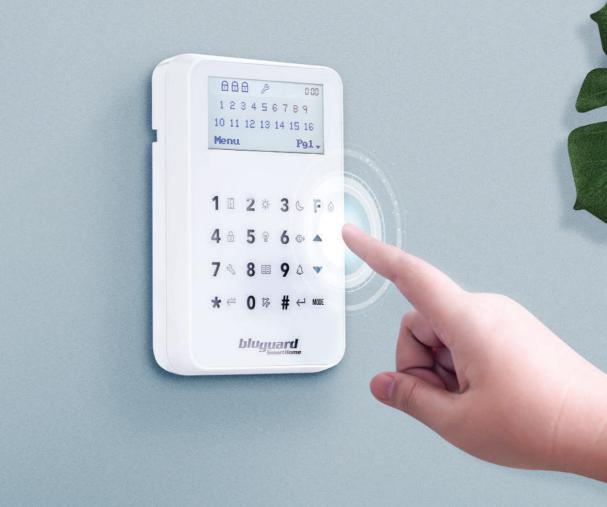

## Sleek Design & Easy to Touch Keypad

Comprehensive functions with an iconic one touch button on the keypad.

User-friendly icon display

Easy to touch keypad

Short-cut key

Lightning Surge **Protection** 

Secured lightning surge proctection up to 4kV

Wired & wireless module

Ezy dual LCD display

Auto ID detection

AC power fail supervision

Phone line supervision

**Automation Control** 

O ## Q #= M