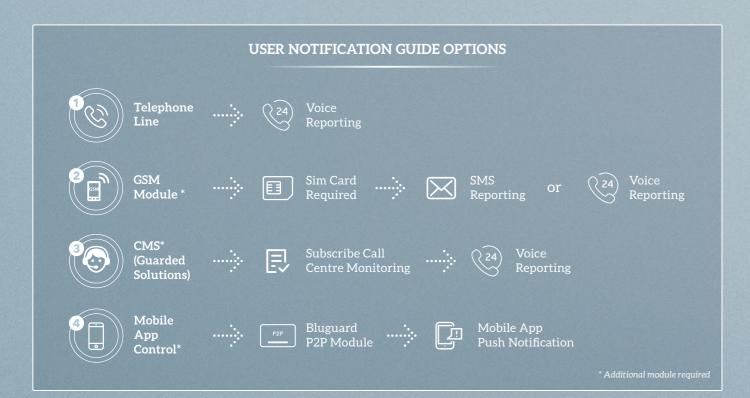

#### Telephony Backup

In Case of tampered fixed lines distruptions, the system acts as a backup to SMS or call up to 4 pre-set numbers and voice report on your home's status as to tell you which alarm zone was triggered.

#### **SMS Control**

You can also SMS to arm or disarm the alarm system through your mobile device which is compatible with all mobile networks.

uguard

8 Programmable zones & expandable to 16 zones

Away / day / night / force /

holiday arming options

40 event log alarm memory

Remote arming via mobile device

Separate into 2 partitions (Optional)

Weekly schedule timers for alarm & home automation

Telephony voice reporting (English / Mandarin)

Wired & wireless module

Ezy dual LCD display

Auto ID detection

AC power fail supervision

Phone line supervision

**Automation Control** 

O ## Q #= M