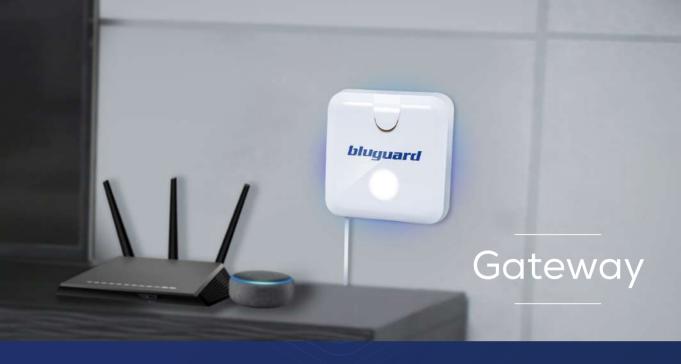

bluguard®

Gateway

# **Smarter Home**

Heart of your home. Gateway is a Bluguard SmartHome main device which functioning to send signals or commands to other connected Bluguard SmartHome devices in your home. It communicates with your smartphones and router to allow you to monitor and control your home Even when you are away from home, you can always monitor and control your home.