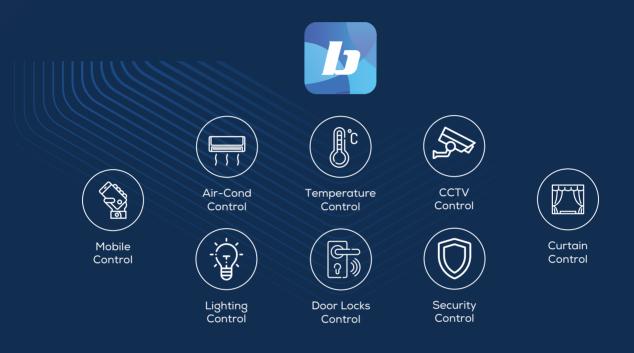

# Designed to make your home smarter.

Imagine the best in comfort, security, design and energy efficiency for tomorrow's smart home, today. You can now control the lightings, airconds, temperatures, blinds, smart plugs and door locks in your house with just a simple click.

# Controls

# Mobile APP Control Voice Control Local WiFi Control

# **Smarter Controls**

Simply control your appliances via smart integrated Ai Voice control. Even when you are away from home, you can always monitor and control your home.