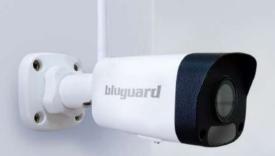

# **Smart Cameras**

Smart Full HD IP cameras with 158°degree wide angle allowed you to put indoor and outdoor surveillance into your hands. Your home is just safer and closer even when you are away.

# Devices:

Indoor Camera

Powered by :