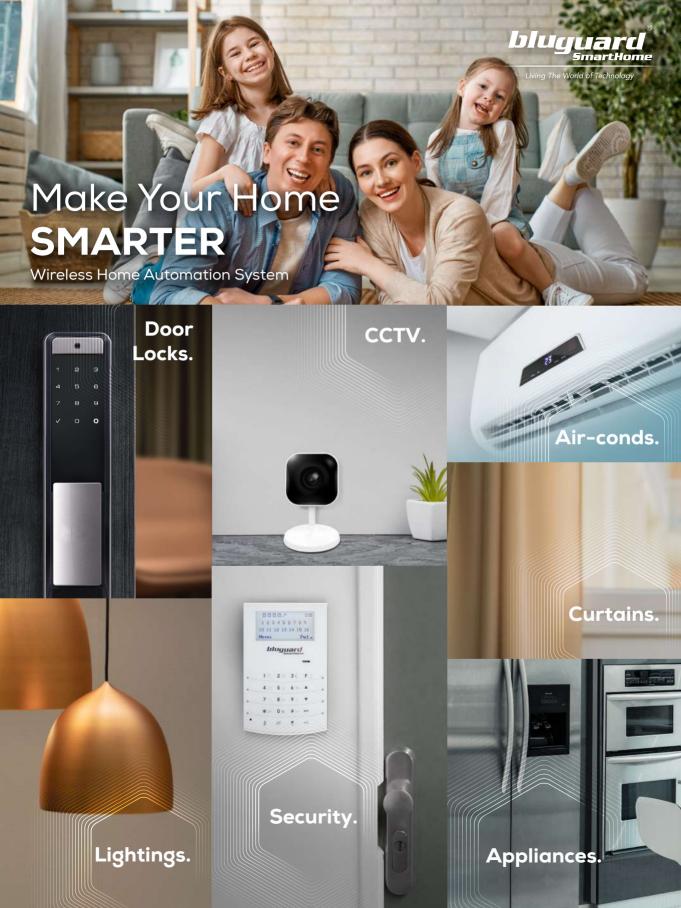

# Make Your Home **SMARTER**

Wireless Home Automation System

# Designed to make your home smarter.

Imagine the best in comfort, security, design and energy efficiency for tomorrow's smart home, today. You can now control the lightings, airconds, temperatures, blinds, smart plugs and door locks in your house with just a simple click.