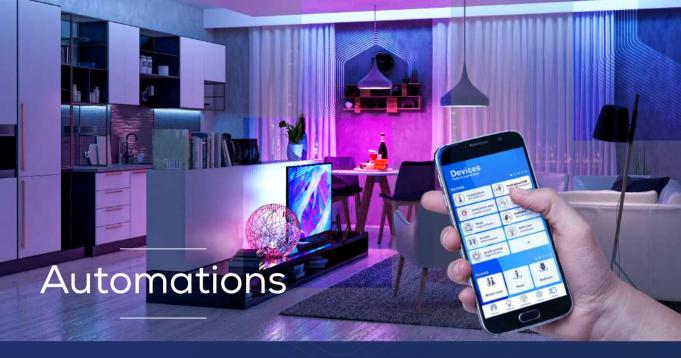

# Automations

# Simply Smarter

Actuators devices allow you to remotely control your lights, turn on the heating, lower blinds or control your front door. You can also create schedules to turn your lights on at certain times, including when your smart door lock is unlocked as you arrive home.