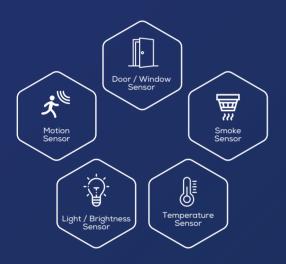

# **Smart Detections**

Smart Sensors detect changes in your home environment adding a new level of safety and security to your home.

Receive an alert on your smartphone when the sensor is triggered, control your home safety with just your fingertips. Smart sensors add a new level of safety and security to your home.

# Devices:

Smart Multi Sensors BZ-S2-SERIES

Smart Single Sensors BZ-S3-D01

PIR Motion Sensor BZ-S4-SERIES

Smoke Sensor BZ-SF-S01

Powered by :

Controls