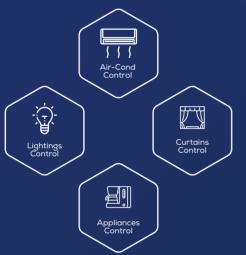

# Simply Smarter

Actuators devices allow you to remotely control your lights, turn on the heating, lower blinds or control your front door. You can also create schedules to turn your lights on at certain times, including when your smart door lock is unlocked as you arrive home.