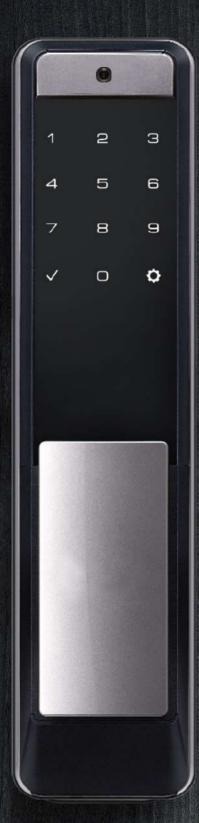

# **Smart Security**

Smart locks provide you with peace of mind security allowing you to know who is coming and going from your home.

Once the smart lock is connected to the smart hub, you can remotely control your lock to or unlock your doors from anywhere in the world.

# Devices:

Smart Door Lock

Bluguard P2P App

Bluguard Security Series

Powered by :

Cameras