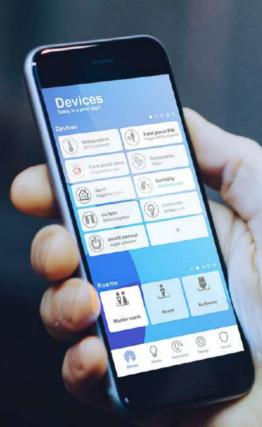

# Mobile APP Control Voice Control Local WiFi Control

# **Smarter Controls**

Simply control your appliances via smart integrated Ai Voice control. Even when you are away from home, you can always monitor and control your home.