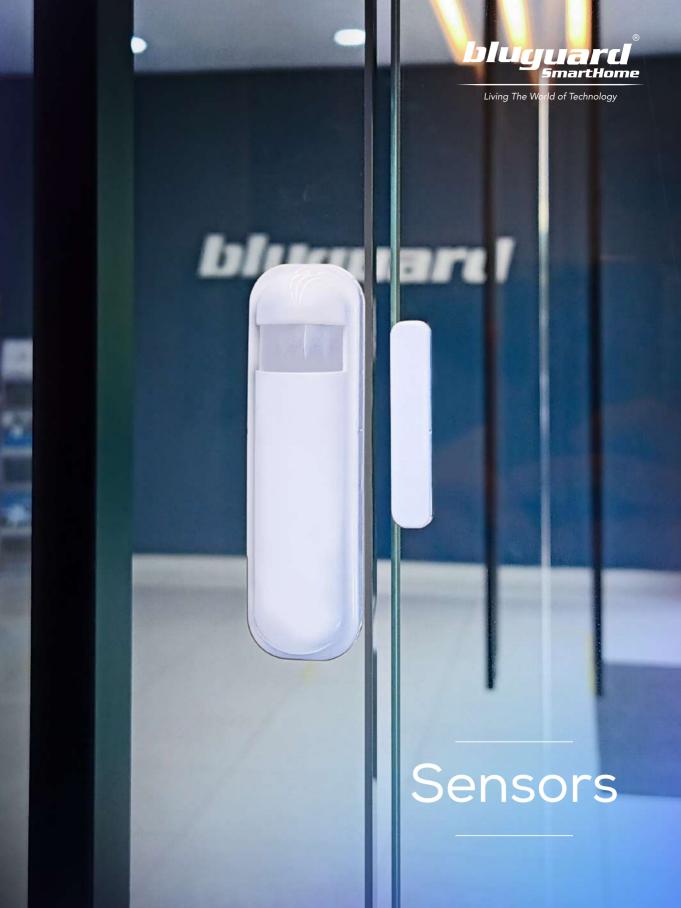

# **Smart Detections**

Smart Sensors detect changes in your home environment adding a new level of safety and security to your home.

Receive an alert on your smartphone when the sensor is triggered, control your home safety with just your fingertips. Smart sensors add a new level of safety and security to your home.

# Devices:

Smart Multi Sensors BZ-S2-SERIES

Smart Single Sensors BZ-S3-D01

PIR Motion Sensor BZ-S4-SERIES

Smoke Sensor BZ-SF-S01

Powered by :

Controls