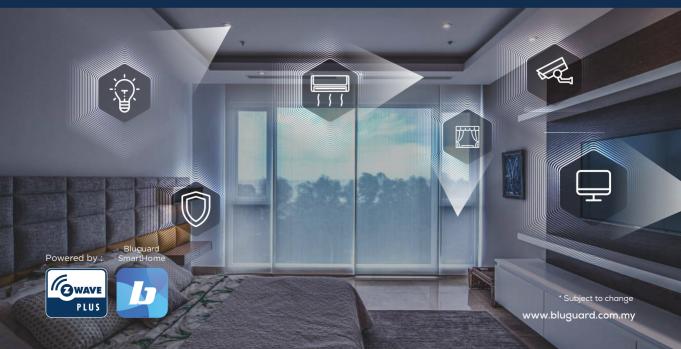

# Designed to make your home smarter.

Imagine the best in comfort, security, design and energy efficiency for tomorrow's smart home, today. You can now control the lightings, airconds, temperatures, blinds, smart plugs and door locks in your house with just a simple click.

# Automations

# Simply Smarter

Actuators devices allow you to remotely control your lights, turn on the heating, lower blinds or control your front door. You can also create schedules to turn your lights on at certain times, including when your smart door lock is unlocked as you arrive home.