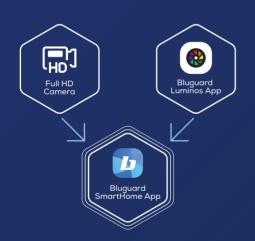

# **Smart Cameras**

Smart Full HD IP cameras with 158°degree wide angle allowed you to put indoor and outdoor surveillance into your hands. Your home is just safer and closer even when you are away.

# Devices:

Indoor Camera

Powered by :