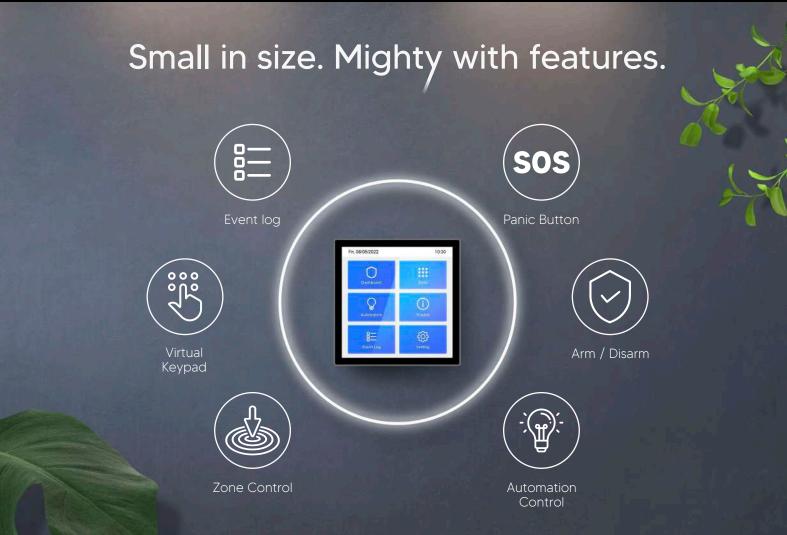

### **Experience the Difference.**

Bluguard PRO 4 Touch Keypad is the new and improved alarm system with 4-inch TFT LCD display that provides a comfortable user experience. By installing it in the wall box, user can control and monitor alarm and home automation system through the touch screen user interface. It also enables user to check or change programming settings easily.

## Seamless Touch.

Bluguard PRO 4 Touch Keypad is a seamless and capacitive touch screen panel with 4-inch TFT LCD display to provide you a comfortable user experience. The things you do every day with PRO 4 will feel phenomenally smooth.

# Brightest in the dark.

Bluguard Pro 4 Touch Keypad will always be there for you, even in pitch black. It's full 4-inch TFT LCD display will always be visible and clear to you on bright day and even in the pitch black.

## Stylish Display.

User can control and monitor alarm and home automation system through the 4-inch LCD touch screen easily and smoothly as the display so responsive, every interaction with the new Bluguard PRO 4 feels like new again.