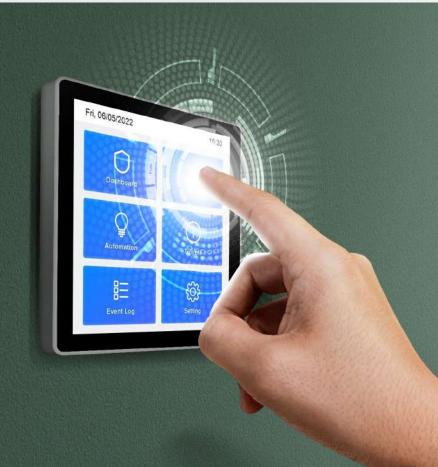

## Seamless Touch.

Bluguard PRO 4 Touch Keypad is a seamless and capacitive touch screen panel with 4-inch TFT LCD display to provide you a comfortable user experience. The things you do every day with PRO 4 will feel phenomenally smooth.

# Brightest in the dark.

Bluguard Pro 4 Touch Keypad will always be there for you, even in pitch black. It's full 4-inch TFT LCD display will always be visible and clear to you on bright day and even in the pitch black.