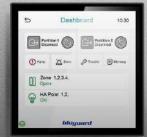

### **Experience the Difference.**

Bluguard PRO 4 Touch Keypad is the new and improved alarm system with 4-inch TFT LCD display that provides a comfortable user experience. By installing it in the wall box, user can control and monitor alarm and home automation system through the touch screen user interface. It also enables user to check or change programming settings easily.

## Stylish Display.

User can control and monitor alarm and home automation system through the 4-inch LCD touch screen easily and smoothly as the display so responsive, every interaction with the new Bluguard PRO 4 feels like new again.