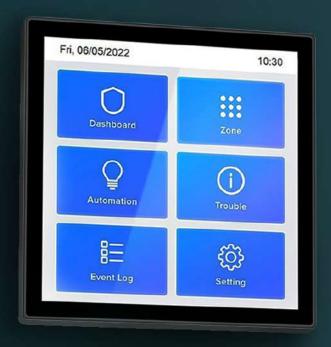

### **Experience the Difference.**

Bluguard PRO 4 Touch Keypad is the new and improved alarm system with 4-inch TFT LCD display that provides a comfortable user experience. By installing it in the wall box, user can control and monitor alarm and home automation system through the touch screen user interface. It also enables user to check or change programming settings easily.

## Stylish Display.

User can control and monitor alarm and home automation system through the 4-inch LCD touch screen easily and smoothly as the display so responsive, every interaction with the new Bluguard PRO 4 feels like new again.