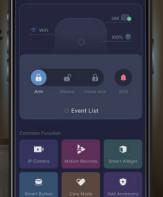

### Only a tap

The app turns your security system into one easy-to-manage device. Arm or Disarm the system with a few taps. Switch on appliances before you get home via Timed Task. Get instant notifications wherever you are at any time.

Control via mobile app

Intuitive User Interface.

Low Latency between panel and cloud server.

Globally Control wherever you are.

Instant alerts with 3 kinds of push notifications.

> Real-time monitoring of device status.