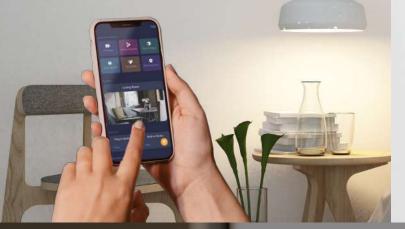

### App Control

With Smart Protect App you can remotely control the system and all devices even when you are away.

### Only a tap

The app turns your security system into one easy-to-manage device. Arm or Disarm the system with a few taps. Switch on appliances before you get home via Timed Task. Get instant notifications wherever you are at any time.