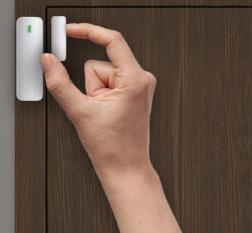

### **Full Protection**

Deters intrusion, water, smoke. Keep your whole family safe.

### Plug & Play

Totally DIY. Pick any devices you need. Easy connect and use.