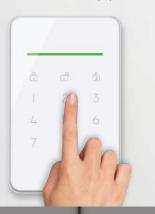

# **Emergency Code**

Set your emergency duress code. When the duress code entered during emergency, It will notify your emergency contacts.