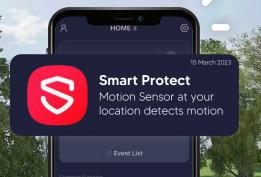

### App Control

With Smart Protect App you can remotely control the system and all devices even when you are away.

# Easy Installation

Receive notification

Plug & play wireless alarm security that you can do-it-yourself effortlessly.