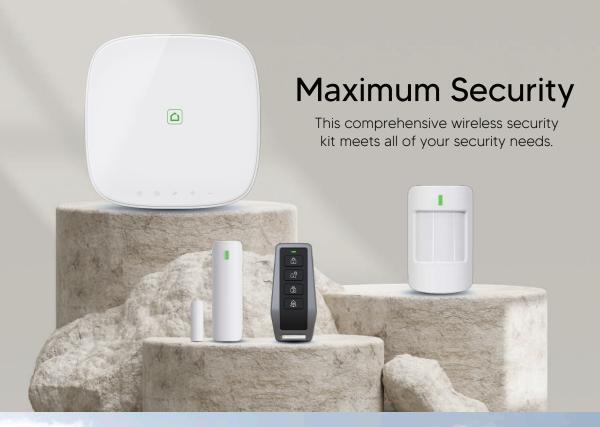

### **Full Protection**

Deters intrusion, water, smoke. Keep your whole family safe.

### Plug & Play

Totally DIY. Pick any devices you need. Easy connect and use.