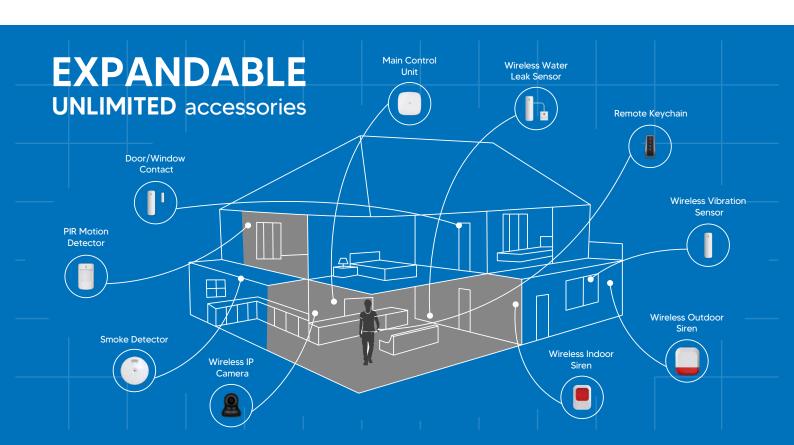

### Plug & Play

Totally DIY. Pick any devices you need. Easy connect and use.

#### Scenario

Create your own scenarios and set time tasks by connecting unlimited cameras, LED bulbs, plugs, etc.

With Anti-Jamming features, your home will block any interfering signal. You will receive instant notification alert when and signal interupted.