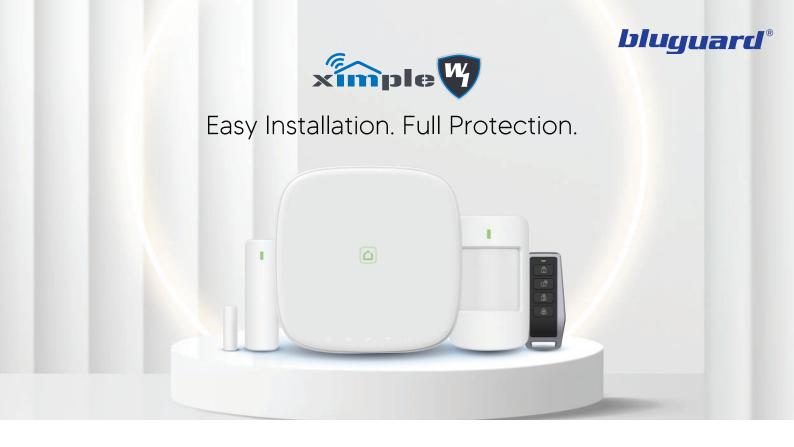

## Wireless Security System

WiFi+LAN+Cellular

### **Full Protection**

Deters intrusion, water, smoke. Keep your whole family safe.