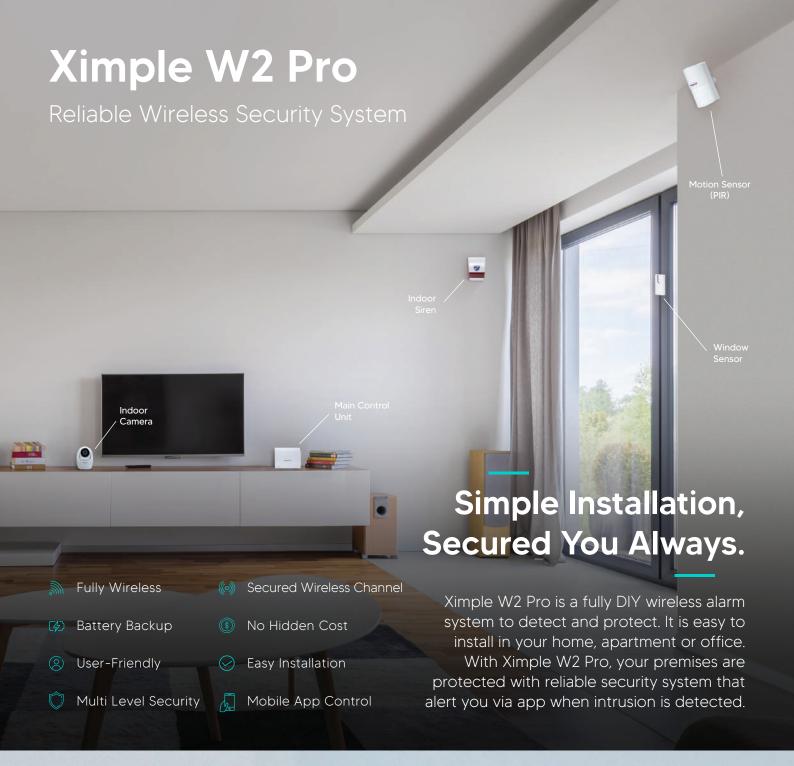

# In & Out Protection

### **Indoor Devices**

Main Control

Door

Indoor Camera

Window Sensor

Motion Sensor

Indoor Siren

## **Outdoor Devices**

Spotlight Camera

Outdoor Siren