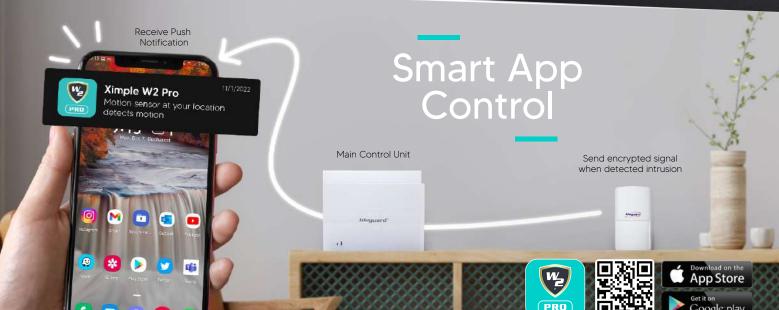

# **Main Control Unit**

The brain of the system to connect with all other devices, communicated with encrypted wireless channel to prevent signal interference.

# A TRUE MULTITASKING PROTECTOR

Enjoy Both Smart Security & Convenience

🛕 Built-in Siren

[HD] Full HD

🖺 Instant Notification

((o)) Smart Motion Sensor

2-Way Communication

to download