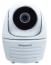

# **Main Control Unit**

The brain of the system to connect with all other devices, communicated with encrypted wireless channel to prevent signal interference.