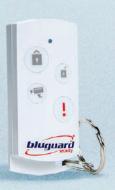

# Remote Keychain

A light-weight, easy-to-carry pocket size remote control with panic button.