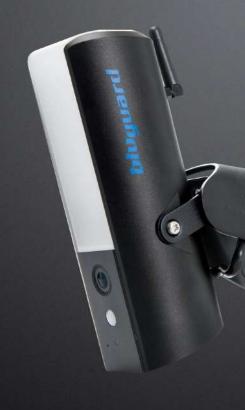

nt signal interference.



# **Indoor Siren**

A compact loud siren with bright LED for indoor use, maximum 105dB.



# **Outdoor Siren**

Splash-proof loud siren with bright LED designed for outdoor, maximum 115dB.



A tamper-proof sensor that alert you when detected potential break-in



# **Indoor Camera**

Camera with built-in microphone and speaker that offer 2-way communication



# Remote Keychain

A light-weight, easy-to-carry pocket size remote control with panic button.





# **Motion Sensor (PIR)**

Tamper-proof sensor that sound an alarm when potential intruder is detected.

# **Spotlight Camera**

# A TRUE MULTITASKING PROTECTOR

Enjoy Both Smart Security & Convenience



🛕 Built-in Siren

[HD] Full HD

🖺 Instant Notification

((o)) Smart Motion Sensor

2-Way Communication



to download



# In & Out Protection

### **Indoor Devices**



Main Control



Door



Indoor Camera



Window Sensor



Motion Sensor



Indoor Siren

## **Outdoor Devices**



Spotlight Camera



Outdoor Siren

# Effortless Way to Keep Your Home Safer No Contracts No Drilling Fully Wireless Expandable at Anytime Customizable System

# **bluguard**<sup>®</sup>

### **ARCHTRON RESEARCH & DEVELOPMENT SDN BHD**

T +603 8079 1919 F +603 8079 1918 sales@bluguard.com.my

www.bluguard.com.my