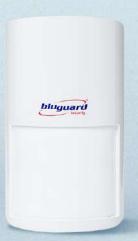

# **Motion Sensor (PIR)**

Tamper-proof sensor that sound an alarm when potential intruder is detected.