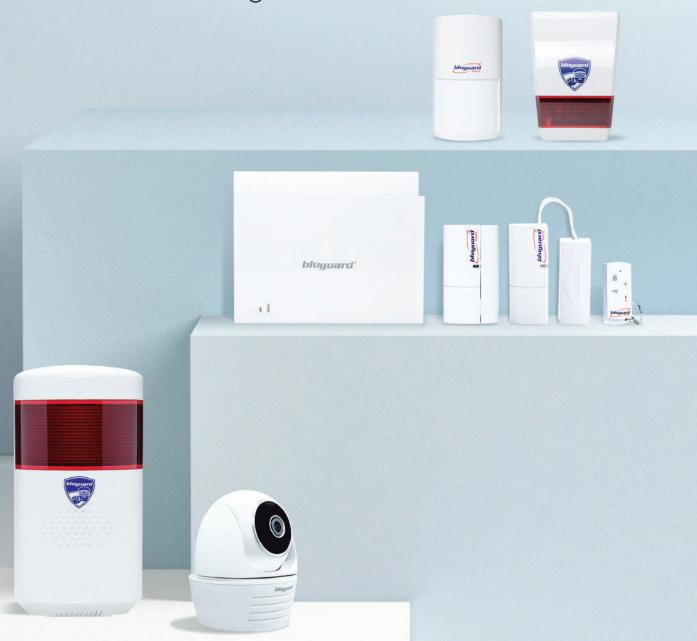

# **Main Control Unit**

The brain of the system to connect with all other devices, communicated with encrypted wireless channel to prevent signal interference.

# **Indoor Siren**

A compact loud siren with bright LED for indoor use, maximum 105dB.

# **Outdoor Siren**

Splash-proof loud siren with bright LED designed for outdoor, maximum 115dB.

A tamper-proof sensor that alert you when detected potential break-in

# **Motion Sensor (PIR)**

Tamper-proof sensor that sound an alarm when potential intruder is detected.

# **Spotlight Camera**