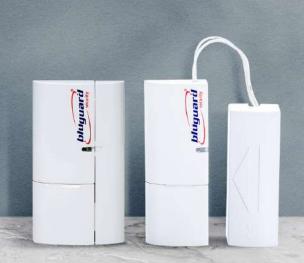

# **Main Control Unit**

The brain of the system to connect with all other devices, communicated with encrypted wireless channel to prevent signal interference.

# **Indoor Siren**

A compact loud siren with bright LED for indoor use, maximum 105dB.

# **Outdoor Siren**

Splash-proof loud siren with bright LED designed for outdoor, maximum 115dB.

A tamper-proof sensor that alert you when detected potential break-in

# Remote Keychain

A light-weight, easy-to-carry pocket size remote control with panic button.