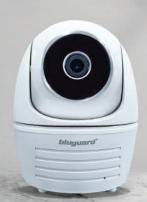

# **Indoor Camera**

Camera with built-in microphone and speaker that offer 2-way communication

# **Spotlight Camera**