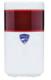

# **Main Control Unit**

The brain of the system to connect with all other devices, communicated with encrypted wireless channel to prevent signal interference.